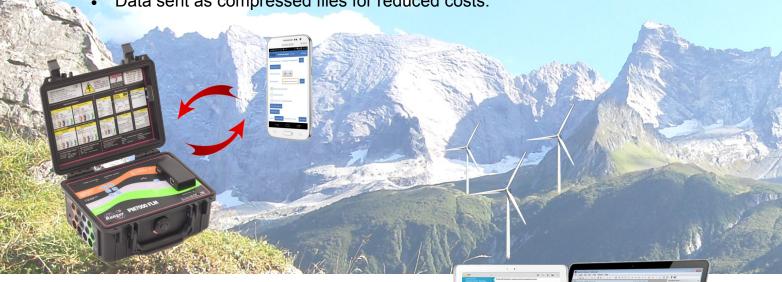

The PMGateway application ('App.') is loaded onto an Android mobile 'phone or tablet and can be used to control remote communication to and from any PMSeries analyser with Bluetooth. This device is left within Bluetooth comms. distance of the operating analyser and will send data files by email to your inbox automatically and on demand\*.

The App. enables timed remote download and control of the unit through a series of 'commands'. Remote control of this App. and therefore the analyser is achieved by sending SMS messages to the Gateway 'phone. It in turn interprets the message and performs the command requested through Bluetooth comms, with the analyser, sending any requested information back to the user via email or SMS.

Remote commands include: Login, logout, response, [analyser] start, stop, restart, status and values.

\*PMGateway requires mobile signal, 3G/4G or WIFI for remote communications to be achieved.

Compressed data files sent straight to your inbox.